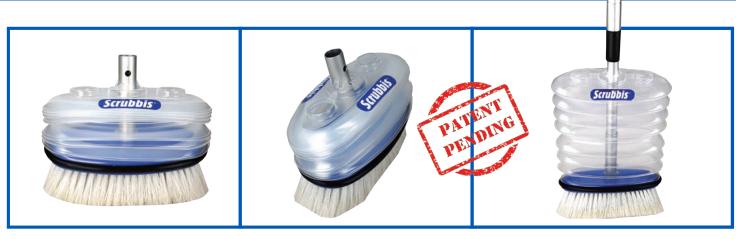

## DipDeck brush is an Eco-friendly 2-in-1 deck brush.

Deck brush with built-in water container to wet down the deck while brushing. It is easier to brush and clean the surface when it is wet. The water container is foldable to minimize the size for easier storage. Refill the container with water by dipping DipDeck brush in the sea or fill up with a water hoose.

- Wet down surface while brushing
- Dip down in sea water for refill
- Container 4L/135oz water
- Hight of container: 8-30cm /3-12in
- Brush size: 19x8,5cm 7.5x3.3in
- Fits on Scrubbis Telescopic Handle