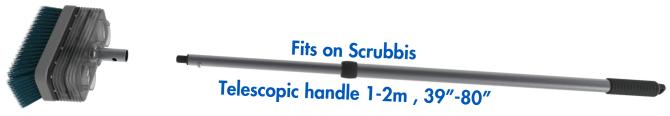

Fits with the Scrubbis Telescopic Handle (86151), thus alleviating the need for yet another pole to carry on your boat. Swedish innovation DipDeck is yet another quality product in the Scrubbis family which saves you space and offers flexibility.

- Wet down surface while brushing
- Dip down in sea water for refill
- Container 4L/135oz water
- Hight of container: 8-30cm /3-12in
- Brush size: 19x8,5cm 7.5x3.3in
- Fits on Scrubbis Telescopic Handle