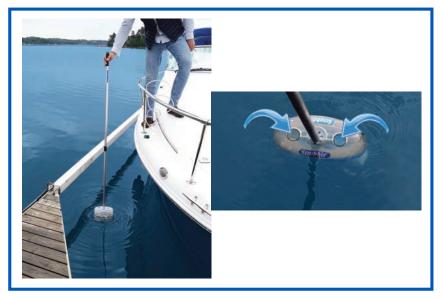

## **SCIUDDIS**R Go green, get speed.

DipDeck Brush

With built-in water container

86108

DipDeck is an EcoSmart deck brush. Soak down and brush the deck.

- Deck brush with built-in water container
- Dip and refill from sea water
- Foldable water container to minimize storage size

## DipDeck brush is an Eco-friendly 2-in-1 deck brush.

Deck brush with built-in water container to wet down the deck while brushing. It is easier to brush and clean the surface when it is wet. The water container is foldable to minimize the size for easier storage. Refill the container with water by dipping DipDeck brush in the sea or fill up with a water hoose.

Fits with the Scrubbis Telescopic Handle (86151), thus alleviating the need for yet another pole to carry on your boat. Swedish innovation DipDeck is yet another quality product in the Scrubbis family which saves you space and offers flexibility.