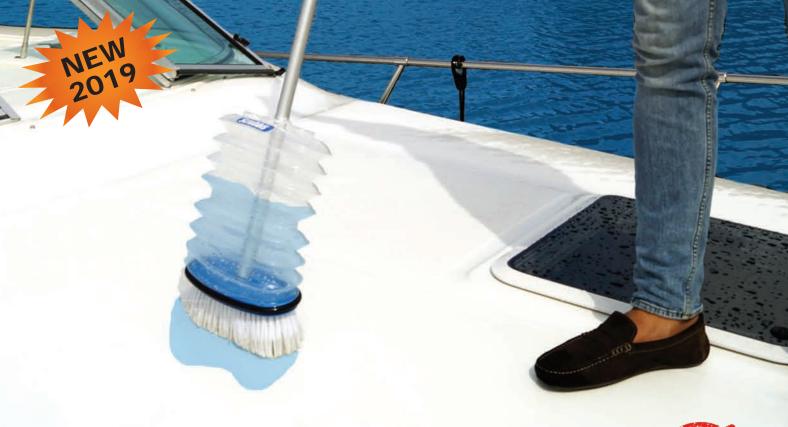

## **SCIUDDIS**R Go green, get speed.

DipDeck Brush

With built-in water container

86108

DipDeck is an EcoSmart deck brush. Soak down and brush the deck.

- Deck brush with built-in water container
- Dip and refill from sea water
- Foldable water container to minimize storage size

## DipDeck brush is an Eco-friendly 2-in-1 deck brush.

Deck brush with built-in water container to wet down the deck while brushing. It is easier to brush and clean the surface when it is wet. The water container is foldable to minimize the size for easier storage. Refill the container with water by dipping DipDeck brush in the sea or fill up with a water hoose.

Fits with the Scrubbis Telescopic Handle (86151), thus alleviating the need for yet another pole to carry on your boat. Swedish innovation DipDeck is yet another quality product in the Scrubbis family which saves you space and offers flexibility.

- Wet down surface while brushing
- Dip down in sea water for refill
- Container 4L/135oz water
- Hight of container: 8-30cm /3-12in
- Brush size: 19x8,5cm 7.5x3.3in
- Fits on Scrubbis Telescopic Handle